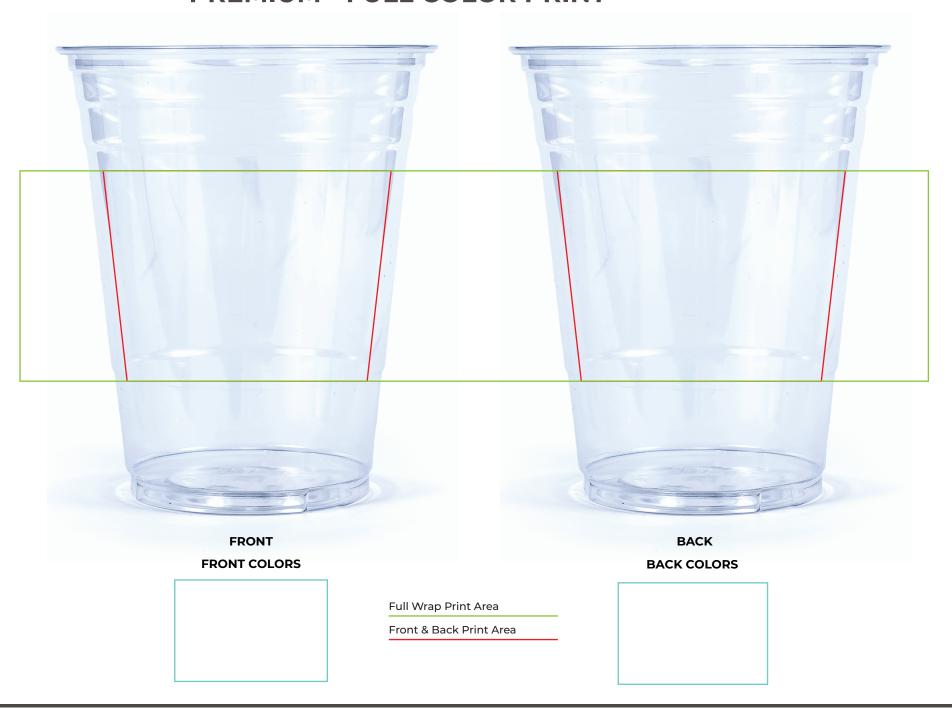

# **PREMIUM - FULL COLOR PRINT**

## **Art Setup Rules and Requirements:**

- 1. Logos and other essential art/text must be contained within the essential area outlined in green. The general spaces considered the front and back print area to the cup are outlined in red.
- 2. We recommend logos and text be vector format. Images provided must be high resolution (300dpi).
- 4. Embed all linked files/artwork within the Illustrator document. If you are unsure how to do this, simply provide each and every design element file separate from the template.
- 5. Outline text or supply the art department with the font files (.otf or .ttf)
- 6. Do not warp artwork or text.
- 7. Not all art works well when reversed. Please keep in mind that if you request your art with the logo as empty space on a color field, small details can be lost when it goes to print. Any changes made to the art is to achieve a better printing quality.
- 8. The manufacturer is not responsible for obtaining copyrights of the designs involved in printing.
- 9. Movement to within 1/25 of an inch can be expected.