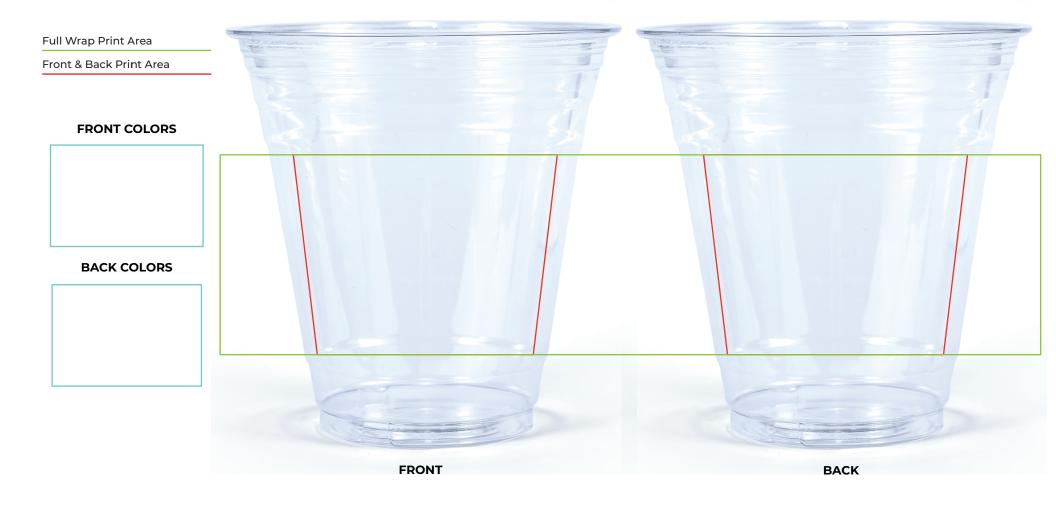

## Art Concept Template 12oz PLA Cups Art Concept Template Printing Method:

1 or 2 Sided Print & Full Wrap Largest Print Area

**Full Color Print** 

**PREMIUM - FULL COLOR PRINT** 

## **Art Setup Rules and Requirements:**

- 1. Logos and other essential art/text must be contained within the essential area outlined in green. The general spaces considered the front and back print area to the cup are outlined in red.
- 2. We recommend logos and text be vector format. Images provided must be high resolution (300dpi).
- 4. Embed all linked files/artwork within the Illustrator document. If you are unsure how to do this, simply provide each and every design element file separate from the template.
- 5. Outline text or supply the art department with the font files (.otf or .ttf)
- 6. Do not warp artwork or text.
- 7. Not all art works well when reversed. Please keep in mind that if you request your art with the logo as empty space on a color field, small details can be lost when it goes to print. Any changes made to the art is to achieve a better printing quality.
- 8. The manufacturer is not responsible for obtaining copyrights of the designs involved in printing.
- 9. Movement to within 1/25 of an inch can be expected.