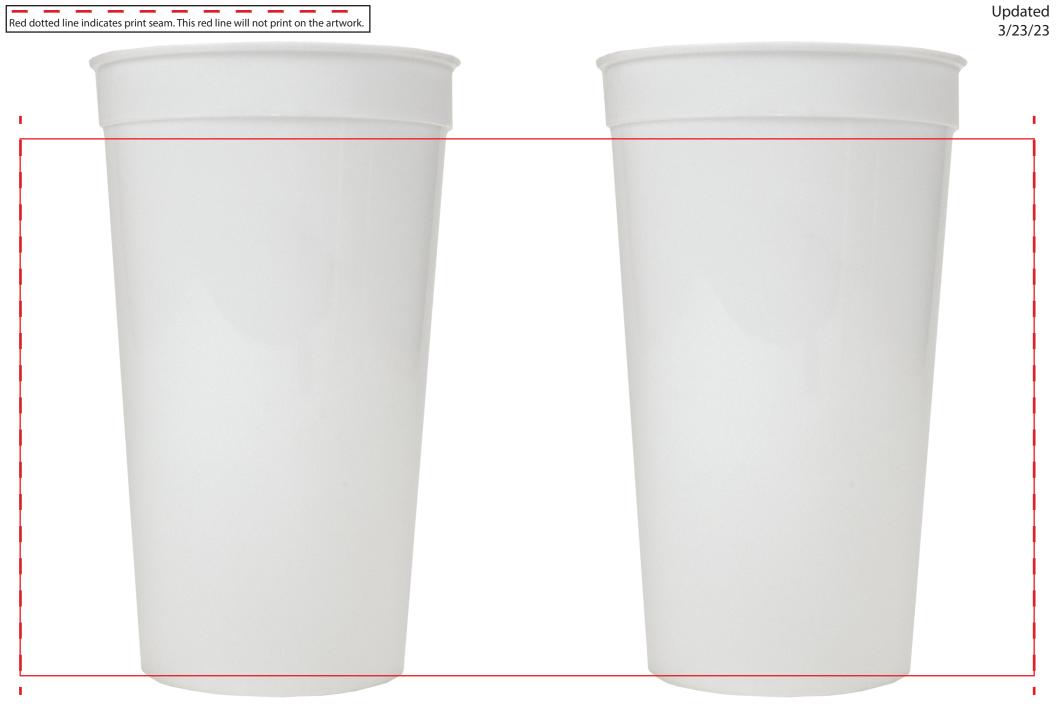

#### 2. Design Layout & Adjustments:

Circular shapes must be adjusted on the proof and may look more oval. This is required in order for the shape to appear closer to a perfect circle on the finished formed product. We cannot quarantee a perfect circle.

32 oz Stadium Cups have a height of 172.72 mm. A band measuring 23.5 mm must remain unprinted at the top of the cup. A band measuring 6 mm must remain unprinted at the bottom of the cup. The max print area measures 262.29 mm x 142.05 mm.