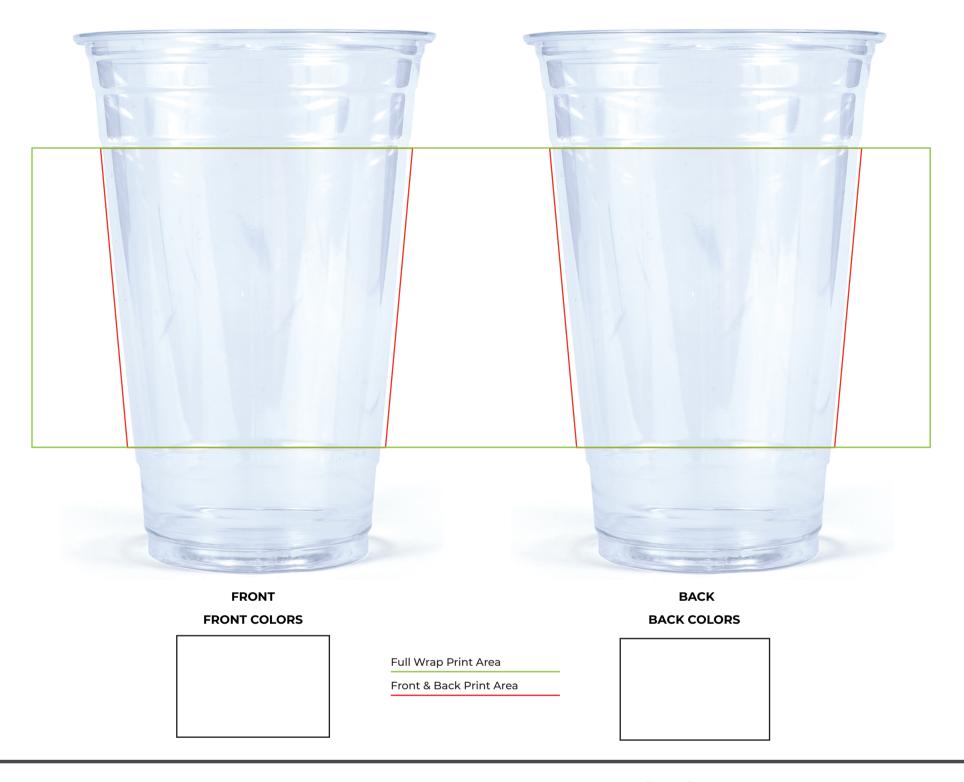

### **Art Setup Rules and Requirements:**

- 1. Logos and other essential art/text must be contained within the essential area outlined in green. The general spaces considered the front and back print area to the cup are outlined in red.
- 2. We recommend logos and text be vector format. Images provided must be high resolution (300dpi).
- 4. Embed all linked files/artwork within the Illustrator document. If you are unsure how to do this, simply provide each and every design element file separate from the template.
- 5. Outline text or supply the art department with the font files (.otf or .ttf)
- 6. Do not warp artwork or text.
- 7. Not all art works well when reversed. Please keep in mind that if you request your art with the logo as empty space on a color field, small details can be lost when it goes to print. Any changes made to the art is to achieve a better printing quality.
- 8. The manufacturer is not responsible for obtaining copyrights of the designs involved in printing.
- 9. Movement to within 1/25 of an inch can be expected.