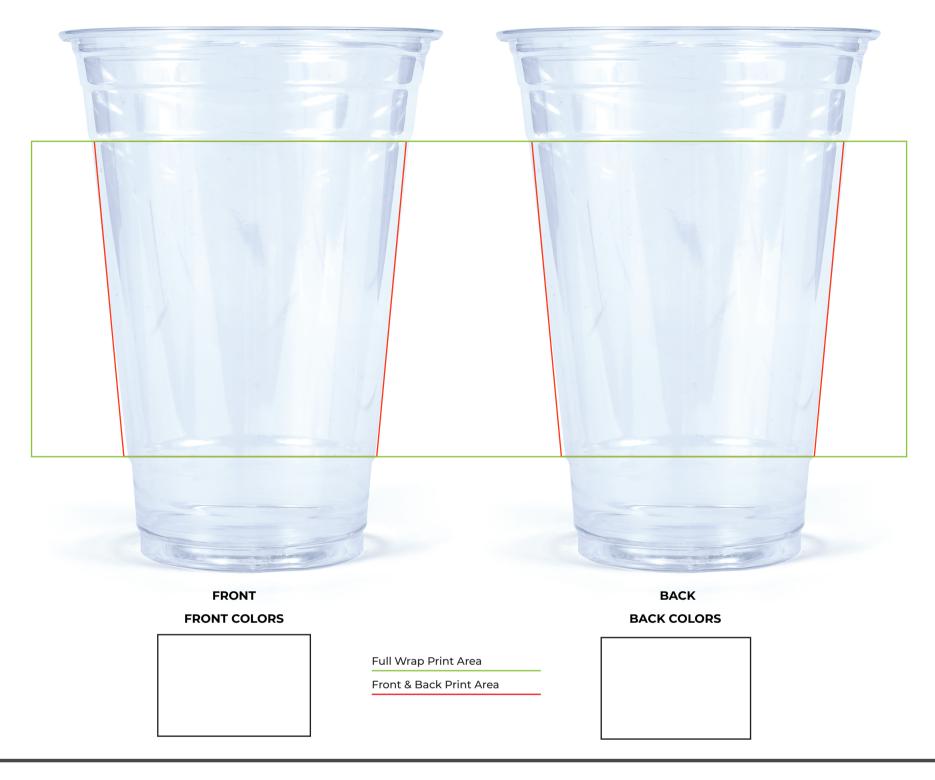

## **Please Read Carefully Before Designing**

### **Art Setup Rules and Requirements:**

- 1. Logos and other essential art/text must be contained within the essential area outlined in green. The general spaces considered the front and back print area to the cup are outlined in red.
- 2. We recommend logos and text be vector format. Images provided must be high resolution (300dpi).
- 4. Embed all linked files/artwork within the Illustrator document. If you are unsure how to do this, simply provide each and every design element file separate from the template.
- 5. Outline text or supply the art department with the font files (.otf or .ttf)
- 6. Do not warp artwork or text.
- 7. Not all art works well when reversed. Please keep in mind that if you request your art with the logo as empty space on a color field, small details can be lost when it goes to print. Any changes made to the art is to achieve a better printing quality.
- 8. The manufacturer is not responsible for obtaining copyrights of the designs involved in printing.
- 9. Movement to within 1/25 of an inch can be expected.