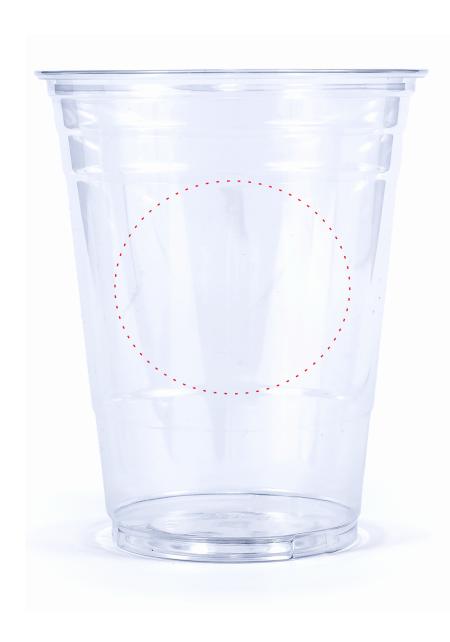

## Print Area = $2.45 \times 2.23$ in

# Art Concept Template 16oz ECO-Friendly PLA Clear Plastic Cup

**Printing Method:** DIRECT Print

Solid Coated Pantone Colors Only

**NOTE:** Colors here are specified to match Pantone colors, and may appear different on screen or a personal printer. Certain colors will appear lighter once printed on final product.

### **Art Setup Rules and Requirements:**

- 1. Artwork must be contained within the "Print Area", this area is indicated in red.
- 2. Clear cups allow for 4 colors total with a 3 color max on one side.
- 3. We recommend logos and text be supplied in vector format.
- 4. Embed all linked files/artwork within the Illustrator document. If you are unsure how to do this, simply provide each and every design element file separate from the template.
- 5. Outline text or supply the art department with the font files (.otf or .ttf)
- 6. Do not warp artwork or text.