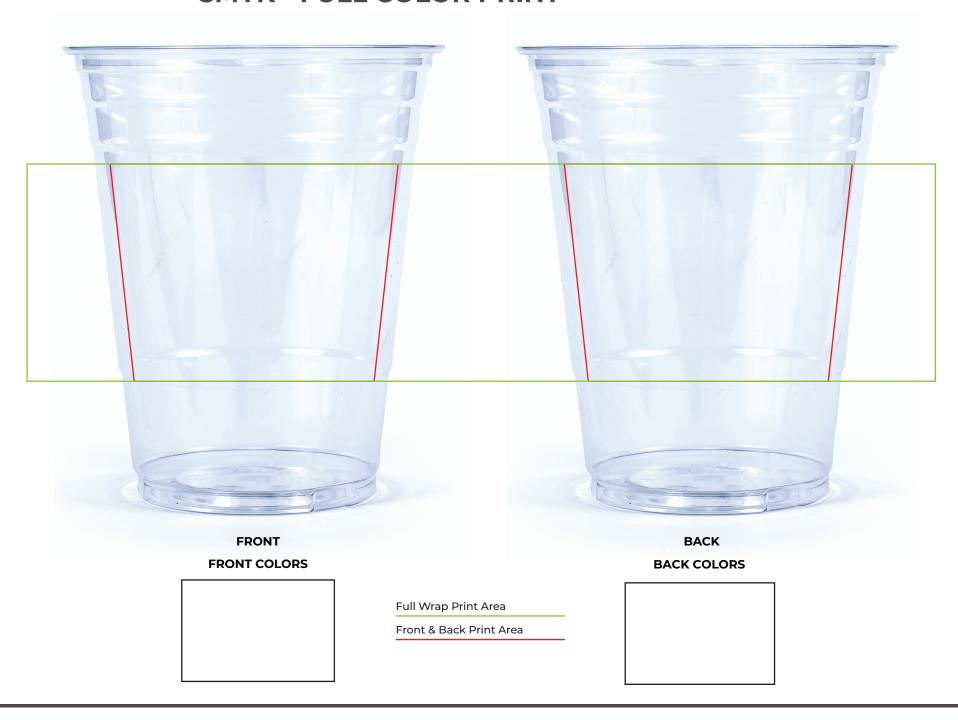

## **Art Setup Rules and Requirements:**

- 1. Logos and other essential art/text must be contained within the essential area outlined in green. The general spaces considered the front and back print area to the cup are outlined in red.
- 2. We recommend logos and text be vector format. Images provided must be high resolution (300dpi).
- 4. Embed all linked files/artwork within the Illustrator document. If you are unsure how to do this, simply provide each and every design element file separate from the template.
- 5. Outline text or supply the art department with the font files (.otf or .ttf)
- 6. Do not warp artwork or text.
- 7. Not all art works well when reversed. Please keep in mind that if you request your art with the logo as empty space on a color field, small details can be lost when it goes to print. Any changes made to the art is to achieve a better printing quality.
- 8. The manufacturer is not responsible for obtaining copyrights of the designs involved in printing.
- 9. Movement to within 1/25 of an inch can be expected.