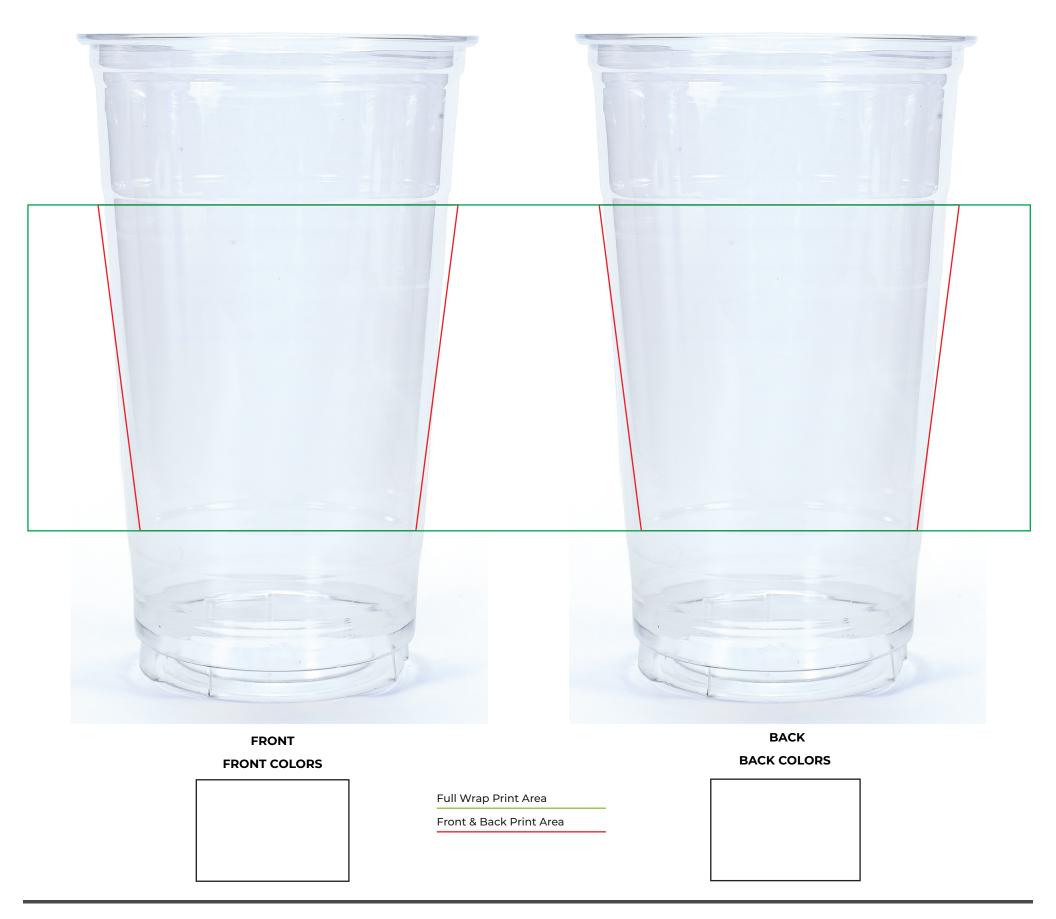

## **Art Setup Rules and Requirements:**

1. Logos and other essential art/text must be contained within the essential area outlined in green. The general spaces considered the front and back print area to the cup are outlined in red.