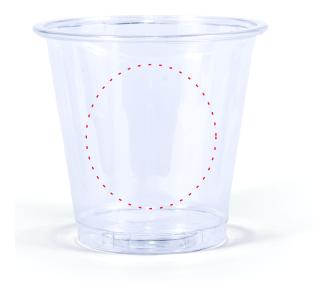

## **Print Area = 1.35 x 1.5 in**

### **Art Setup Rules and Requirements:**

- 1. Artwork must be contained within the "Print Area", this area is indicated in red.
- 2. Clear cups allow for 4 colors total with a 3 color max on one side.
- 3. We recommend logos and text be supplied in vector format.
- 4. Embed all linked files/artwork within the Illustrator document. If you are unsure how to do this, simply provide each and every design element file separate from the template.
- 5. Outline text or supply the art department with the font files (.otf or .ttf)
- 6. Do not warp artwork or text.