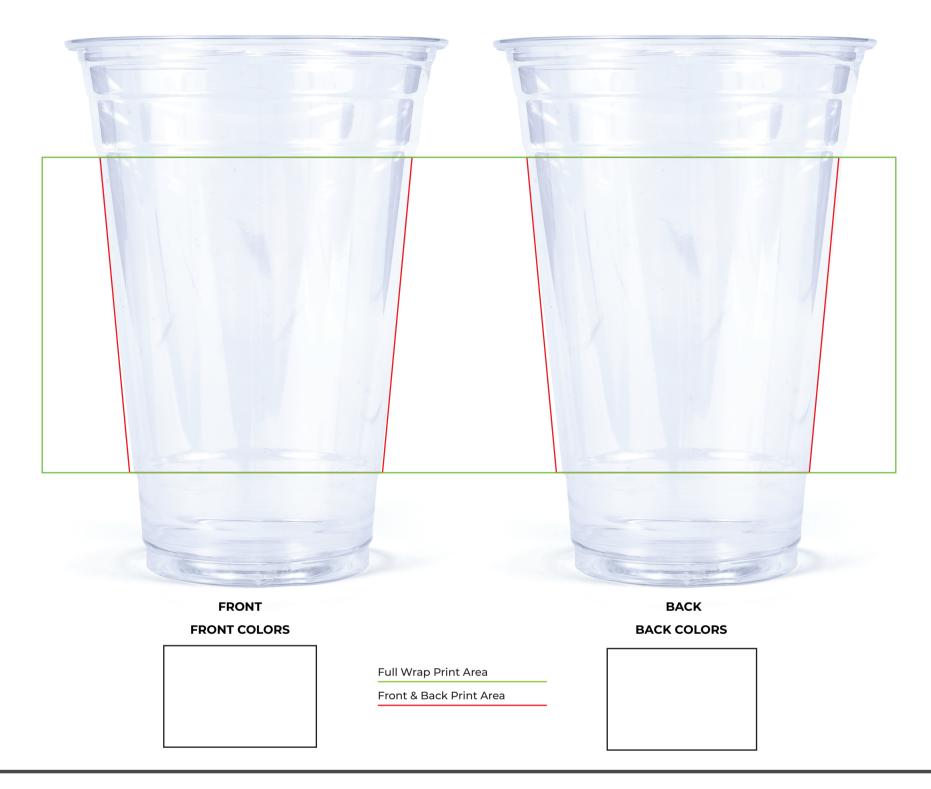

## **Art Setup Rules and Requirements:**

1. Logos and other essential art/text must be contained within the essential area outlined in green. The general spaces considered the front and back print area to the cup are outlined in red.