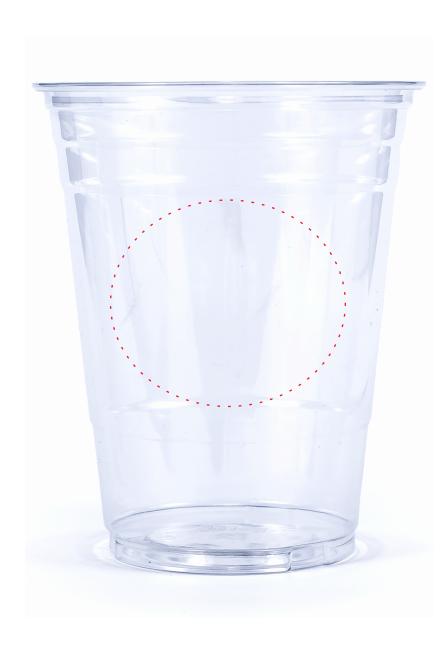

## **Print Area = 2.45 x 2.23 in**

## **Art Setup Rules and Requirements:**

- 1. Artwork must be contained within the "Print Area", this area is indicated in red.
- 2. Clear cups allow for 4 colors total with a 3 color max on one side.
- 3. We recommend logos and text be supplied in vector format.
- 4. Embed all linked files/artwork within the Illustrator document. If you are unsure how to do this, simply provide each and every design element file separate from the template.
- 5. Outline text or supply the art department with the font files (.otf or .ttf)
- 6. Do not warp artwork or text.