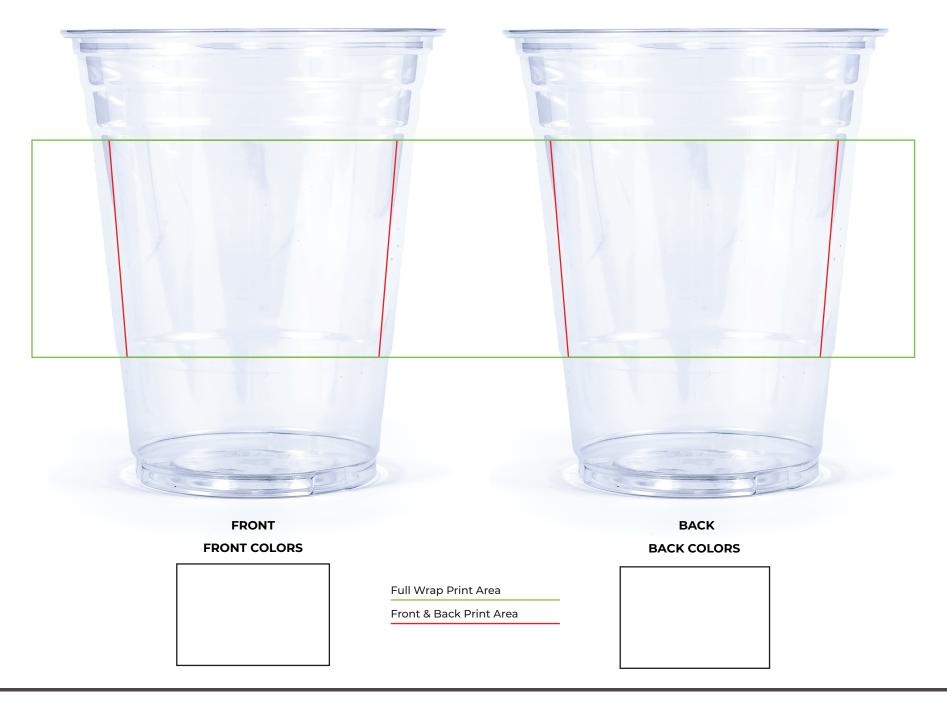

## Please Read Carefully Before Designing

### **Art Setup Rules and Requirements:**

- 1. Logos and other essential art/text must be contained within the essential area outlined in green. The general spaces considered the front and back print area to the cup are outlined in red.
- 2. We recommend logos and text be vector format. Images provided must be high resolution (300dpi).
- 4. Embed all linked files/artwork within the Illustrator document. If you are unsure how to do this, simply provide each and every design element file separate from the template.
- 5. Outline text or supply the art department with the font files (.otf or .ttf)
- 6. Do not warp artwork or text.
- 7. Not all art works well when reversed. Please keep in mind that if you request your art with the logo as empty space on a color field, small details can be lost when it goes to print. Any changes made to the art is to achieve a better printing quality.
- 8. The manufacturer is not responsible for obtaining copyrights of the designs involved in printing.
- 9. Movement to within 1/25 of an inch can be expected.