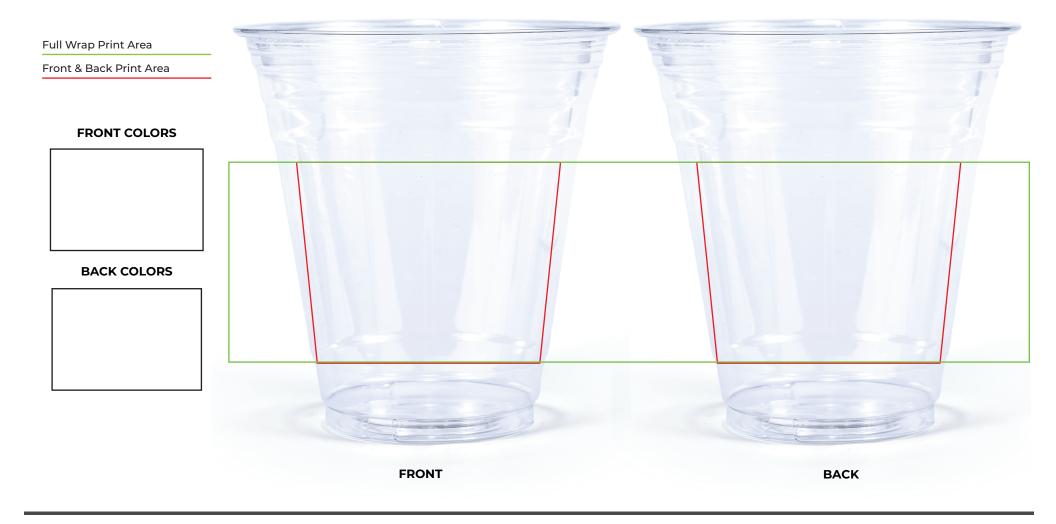

### **Art Setup Rules and Requirements:**

- 1. Logos and other essential art/text must be contained within the essential area outlined in green. The general spaces considered the front and back print area to the cup are outlined in red.
- 2. We recommend logos and text be vector format. Images provided must be high resolution (300dpi).
- 4. Embed all linked files/artwork within the Illustrator document. If you are unsure how to do this, simply provide each and every design element file separate from the template.
- 5. Outline text or supply the art department with the font files (.otf or .ttf)
- 6. Do not warp artwork or text.
- 7. Not all art works well when reversed. Please keep in mind that if you request your art with the logo as empty space on a color field, small details can be lost when it goes to print. Any changes made to the art is to achieve a better printing quality.
- 8. The manufacturer is not responsible for obtaining copyrights of the designs involved in printing.
- 9. Movement to within 1/25 of an inch can be expected.