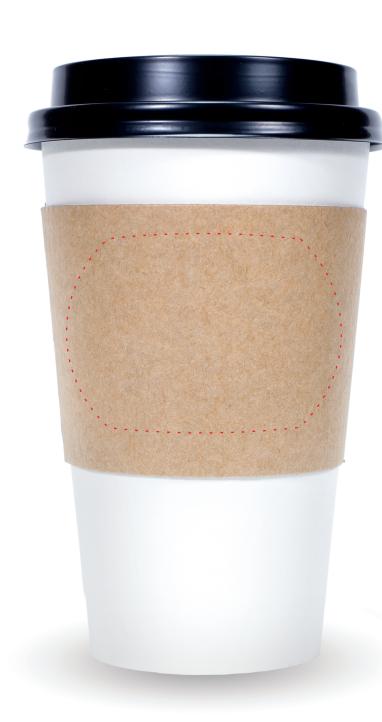

## **Art Setup Rules and Requirements:**

Artwork must be contained within the "Print Area", this area is indicated in red. Corrugated Kraft sleeves allow for up to 2 colors MAX, front only.

We recommend logos and text be supplied in vector format.