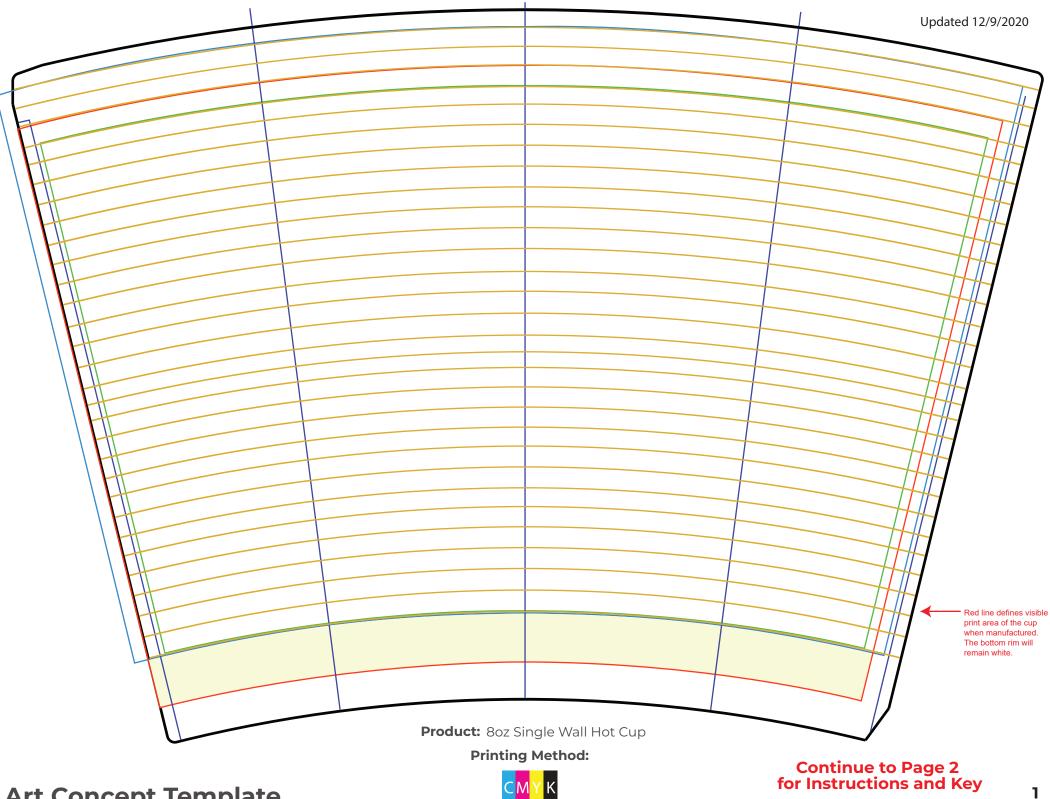

**Art Concept Template** 

| <u>Full Ble</u> ed |                                                                                             | No Print Area                                                                                                              |
|--------------------|---------------------------------------------------------------------------------------------|----------------------------------------------------------------------------------------------------------------------------|
|                    | Background fills such as full<br>color, patterns, and/or images<br>MUST fill the blue area. | Single wall hot cups require a<br>visible white band at the<br>bottom of the cup. Ink must<br>stop at the full bleed line. |
| Visible Area       | Indicates the visible area of                                                               | Horizontal Guides Indicate "straight lines"                                                                                |
|                    | the manufactured cup.                                                                       | of cup when manufatured.                                                                                                   |
| Essential Are      | ea<br>Logos and essential art/text<br>MUST stay within this area.                           | Vertical Guides                                                                                                            |
|                    |                                                                                             | Cut Line                                                                                                                   |

## Art Setup Rules and Requirements:

1. All solid fill colors, patterns, and/or images intended to cover the available print surface must fill the entire full bleed area; this is outlined in blue. Please note that the manufacturer will make adjustments during preproduction to accommodate the print bleed if the supplied artwork does not meet the requirements.

If your background artwork is larger than the blue outline, please include the entire image. The art department may require that more image be provided during the official approval process.

2. Logos and other essential art/text must be contained within the essential area outlined in green.

5. All single wall hot cups require a white band between the bottom of the cup and the design. This area is highlighted in light yellow on the template.

Please note that this is NOT an official proof. This template is only a guide to display the desired placement of the artwork elements. Each individual element or the artwork must be uploaded separately at the time of order. Any text used may require an uploaded font file.