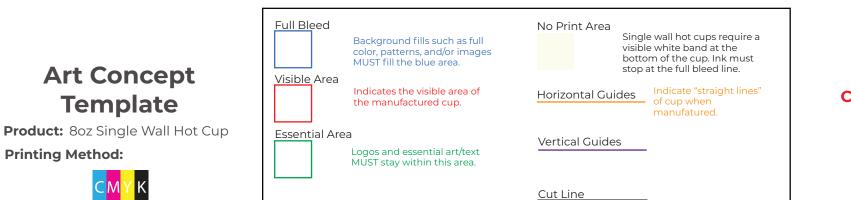

### 8oz Single Wall Hot Cup Art Concept Template

Please Read Carefully Before Designing

#### Art Setup Rules and Requirements:

1. All solid fill colors, patterns, and/or images intended to cover the available print surface must fill the entire full bleed area; this is outlined in blue. Please note that the manufacturer will make adjustments during preproduction to accommodate the print bleed if the supplied artwork does not meet the requirements.

If your background artwork is larger than the blue outline, please include the entire image. The art department may require that more image be provided during the official approval process.

2. Logos and other essential art/text must be contained within the essential area outlined in green.

5. All single wall hot cups require a white band between the bottom of the cup and the design. This area is highlighted in light yellow on the template.