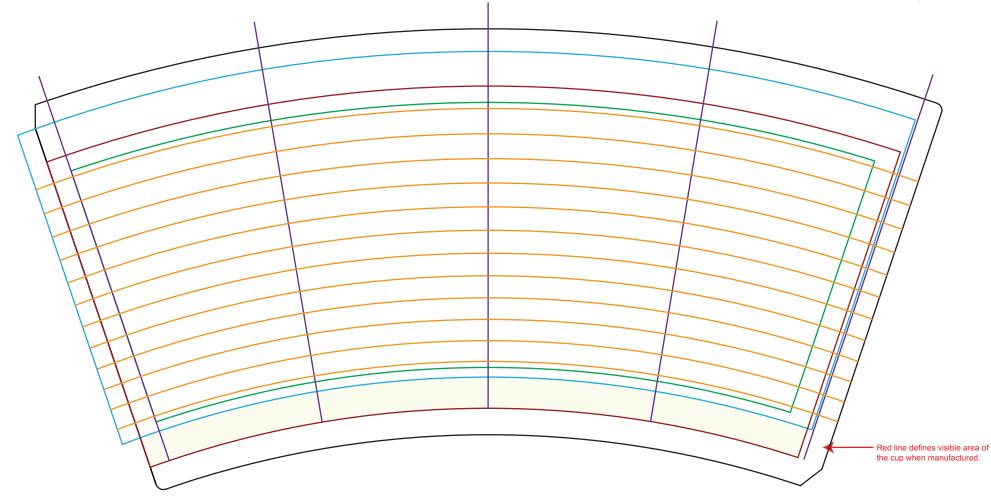

#### Art Setup Rules and Requirements:

1. All solid fill colors, patterns, and/or images intended to cover the available print surface must fill the entire full bleed area; this is outlined in blue. Please note that the manufacturer will make adjustments during preproduction to accommodate the print bleed if the supplied artwork does not meet the requirements.

If your background artwork is larger than the blue outline, please include the entire image. The art department may require that more image be provided during the official approval process.

2. Logos and other essential art/text must be contained within the essential area outlined in green.

5. All single wall hot cups require a white band between the bottom of the cup and the design. This area is highlighted in light yellow on the template.